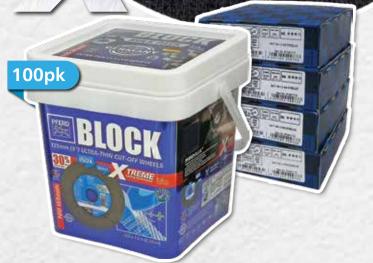

# BLOCK

1 0 0 x 125 x 1.0 mm
Ultimate Cut-Off Wheels

imate Cut-Off Wheels

1300 117 012

Steel

Stainless Steel (INOX)

EHT 125-1,0 SG STEELOX
STEEL+INOX

TRENE
Cutting Performance

### **Australia's**

## No.1

Performing Cut-Off Wheel

- Save time & money
- Wheellastslonger
- Consistent quality
- •Reduced burr
- OFree of iron, sulphur & chlorine

BLOCK Article No.: 75650763

Only While Stocks Last

Follow us on social media